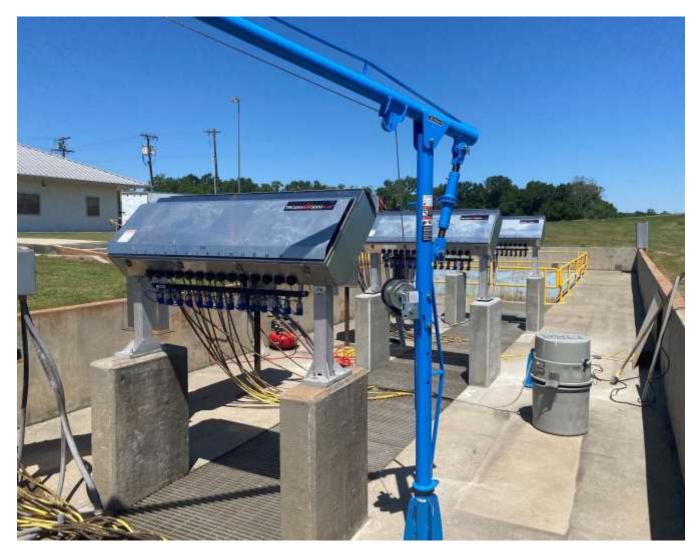

In SFY 2025, LDEQ expects to finance at least 25 wastewater and storm water infrastructure and nonpoint source projects for at least \$123,418,385.

Picture 1 – New UV disinfection at WWTP

Figure 1 includes LDEQ's project funding list, or fundable list. These are the projects that LDEQ may fund in SFY 2025. An expanded Project Priority List can be found in Appendix A. Project ranking criteria can be found in Appendix D.