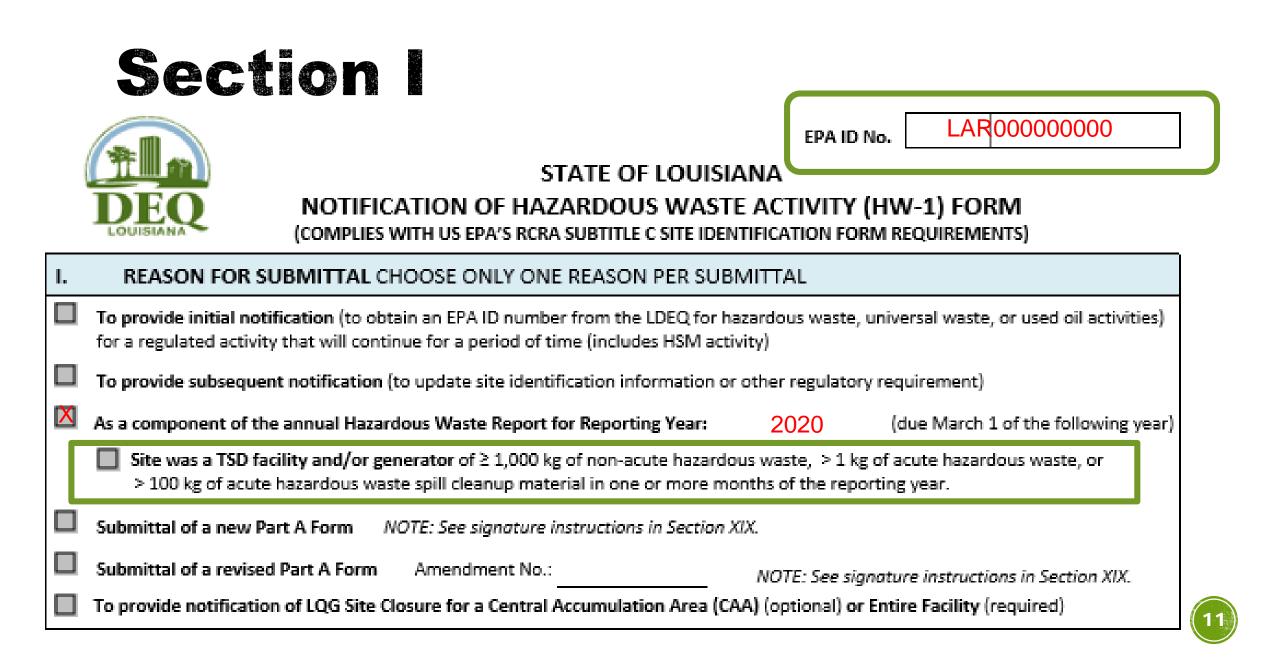

### When to use the HW-1 (Section I)?

### EPAID No. STATE OF LOUISIANA NOTIFICATION OF HAZARDOUS WASTE ACTIVITY (HW-1) FORM

(COMPLIES WITH US EPA'S RCRA SUBTITLE C SITE IDENTIFICATION FORM REQUIREMENTS)

### REASON FOR SUBMITTAL CHOOSE ONLY ONE REASON PER SUBMITTAL

- To provide initial notification (to obtain an EPA ID number from the LDEQ for hazardous waste, universal waste, or used oil activities) for a regulated activity that will continue for a period of time (includes HSM activity)
  - To provide subsequent notification (to update site identification information or other regulatory requirement)
- As a component of the annual Hazardous Waste Report for Reporting Year:

- (due March 1 of the following year)
- Site was a TSD facility and/or generator of ≥ 1,000 kg of non-acute hazardous waste, > 1 kg of acute hazardous waste, or > 100 kg of acute hazardous waste spill cleanup material in one or more months of the reporting year.
- Submittal of a new Part A Form NOTE: See signature instructions in Section XIX.
- Submittal of a revised Part A Form Amendment No.: NOTE: See signature instructions in Section XIX.
- To provide notification of LQG Site Closure for a Central Accumulation Area (CAA) (optional) or Entire Facility (required)