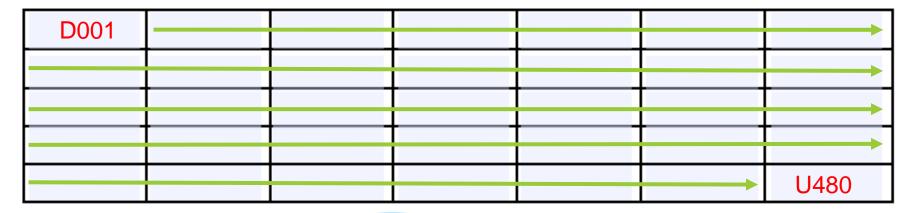

### Section X.B

B. Waste Codes for Regulated Hazardous Wastes Beginning with top row, list the codes from left to right in the order presented in the regulations (e.g., D001, D002, F001, K001) NOTE: Louisiana does not have separate state waste codes

| D001 |  |  |       |
|------|--|--|-------|
| 2001 |  |  |       |
|      |  |  |       |
|      |  |  |       |
|      |  |  |       |
|      |  |  | 11/80 |
|      |  |  | 0400  |

- Must have at least one code listed
- Select the applicable waste codes for the facility.