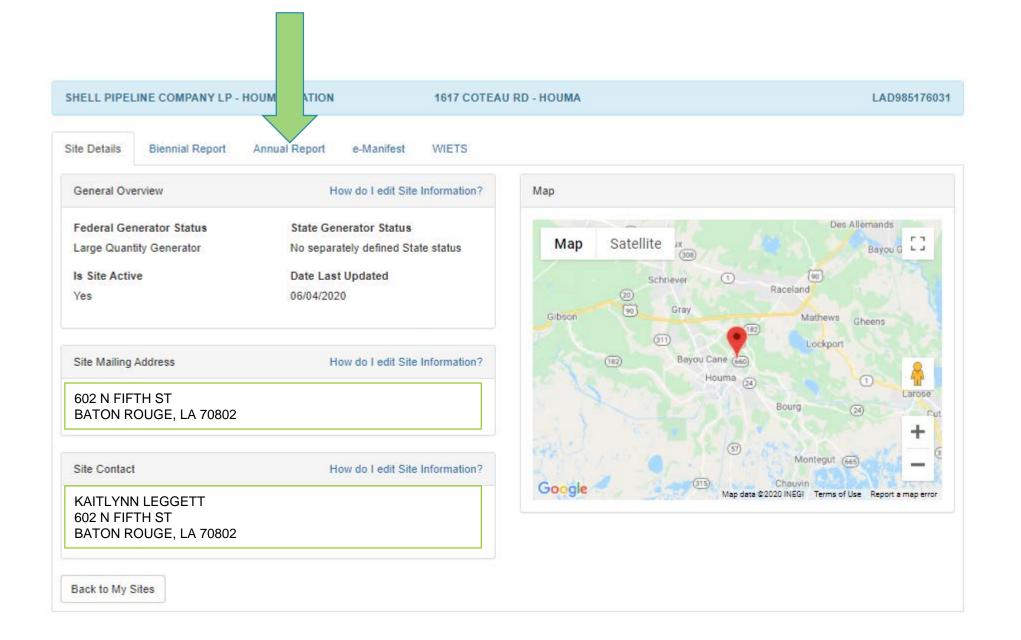

### Outline

- Who has to Submit?
- Submitting the Annual Report
- Walkthroughs:
  - **HW-1**
  - RCRA Subtitle C Reporting Forms

RCRAinfo

- New Regulations
  - Contact Information
    - Waste Notification & Reporting Section
    - Surveillance Regional Offices
    - Small Business Assistance Program
  - Online Resources
  - Questions

# RCRA Subtitle C Reporting Forms

EPA Forms 8700-12, 8700-13 A/B, 8700-23

You can find a link to the form at our website, <u>https://www.deq.louisiana.gov/page/hazardous-waste</u>.