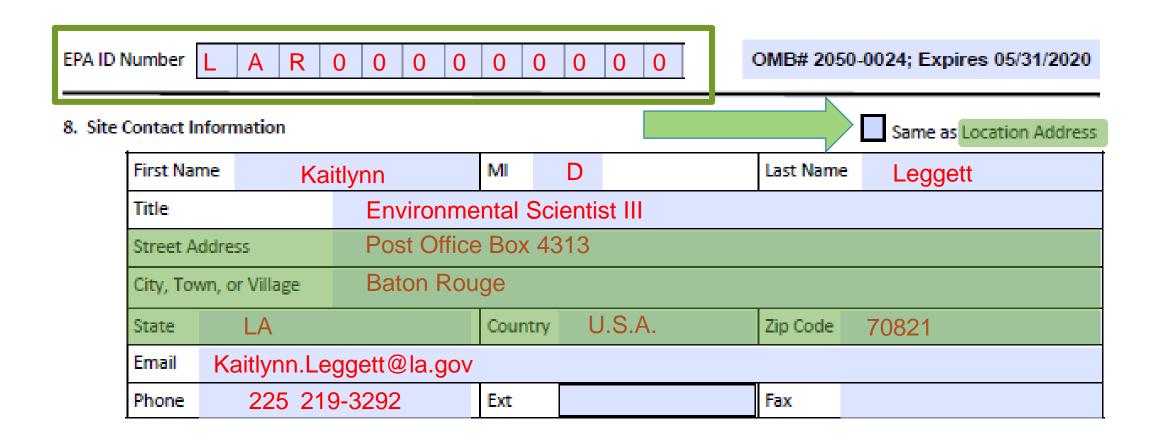

### Sections VIII

| VIII. | SITE CONT/ | SITE CONTACT PERSON TECHNICAL |                                    |  |  |  |  |
|-------|------------|-------------------------------|------------------------------------|--|--|--|--|
|       | First Name | Kaitlynn                      | MID Last Name Leggett              |  |  |  |  |
|       | Phone      | (225) 219-3292                | Title Environmental Scientist III  |  |  |  |  |
|       | Address    | Post Office Box 4313          | City, Town, or Village Baton Rouge |  |  |  |  |
|       | State      | LA Zip 70821                  | Email Kaitlynn.Leggett@la.gov      |  |  |  |  |