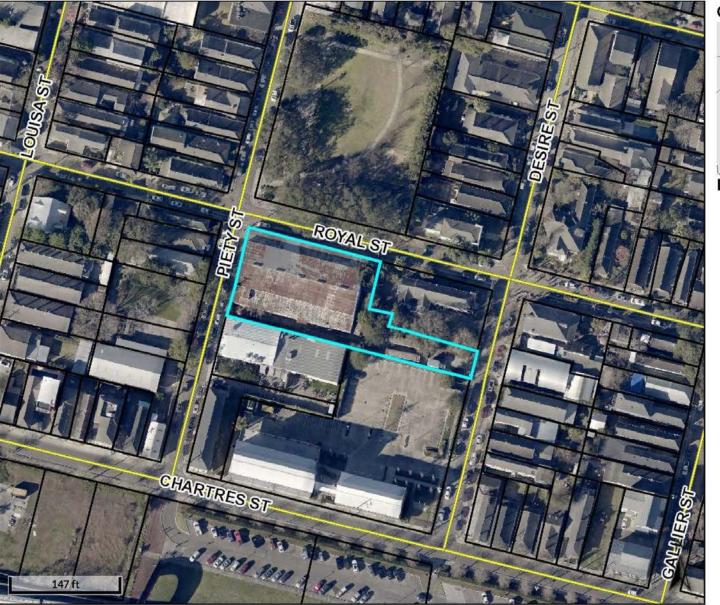

#### Former Giordano Furniture Warehouse

- 3300 Royal Street
- New Orleans, LA
- Bywater Neighborhood

#### Legend