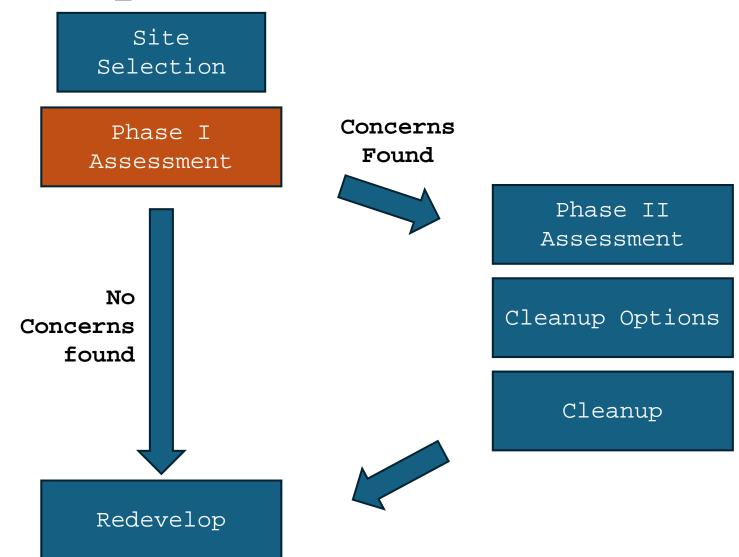

### Brownfield Redevelopment

#### Phase I includes:

- Review of historical records
- Interviews with property owners
- Site Reconnaissance
- Findings & Recommendations

# Findings:

#### Recommendations: