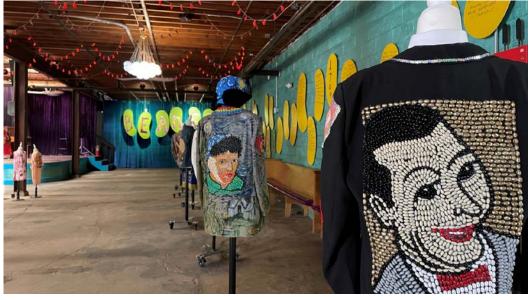

#### Phase I Environmental Assessment

Former Giordano Furniture Warehouse / Beanlandia

Adam Tatar, Economic Development Manager Regional Planning Commission atatar@norpc.org

#### Former Giordano Furniture Warehouse

- 3300 Royal Street
- New Orleans, LA
- Bywater Neighborhood









# Overview

#### Legend





#### The Vision...



### Brownfield Redevelopment



#### Phase I includes:

- Review of historical records
- Interviews with property owners
- Site Reconnaissance
- Findings & Recommendations









# Findings:

## Soil & ground water concerns from:

- machinery and paint/varnish spraying
- railroad ties on the property
- adjacent uses
  - auto body & painting shop
  - iron warehouse
  - seafood packing facility, etc.

#### Recommendations:



#### Beanlandia







#### Thank You!



Adam Tatar: atatar@norpc.org