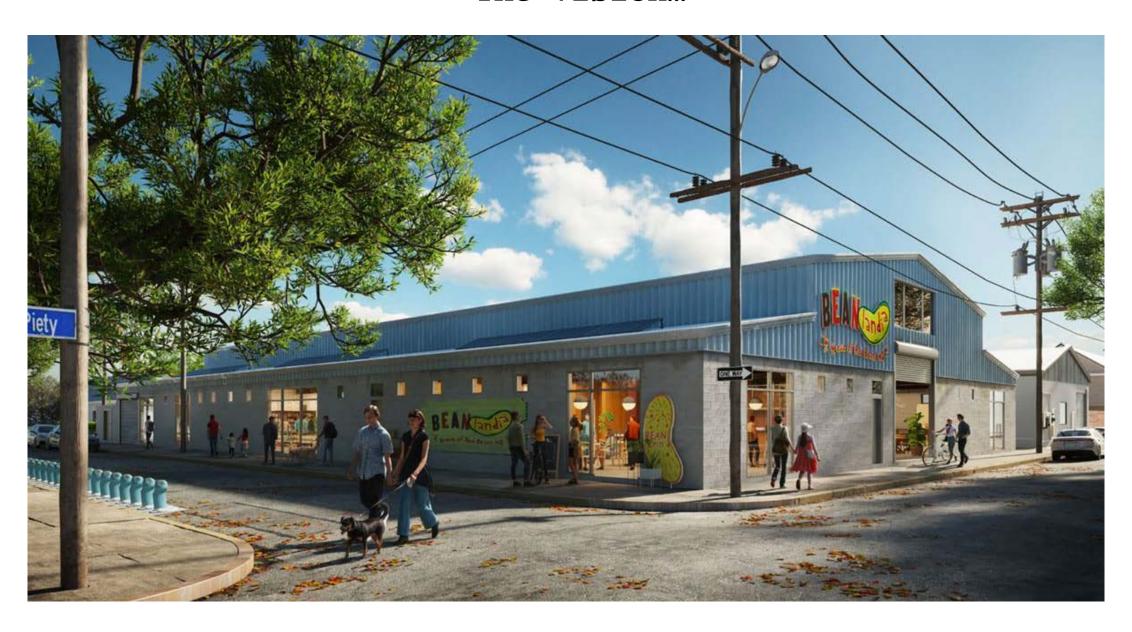

#### Phase I Environmental Assessment

Former Giordano Furniture Warehouse / Beanlandia

Adam Tatar, Economic Development Manager Regional Planning Commission atatar@norpc.org

#### Former Giordano Furniture Warehouse

- 3300 Royal Street
- New Orleans, LA
- Bywater Neighborhood









# Overview

#### Legend





#### The Vision...



### Brownfield Redevelopment



#### Phase I includes:

- Review of historical records
- Interviews with property owners
- Site Reconnaissance
- Findings & Recommendations









# Findings:

## Soil & ground water concerns from:

- machinery and paint/varnish spraying
- railroad ties on the property
- adjacent uses
  - auto body & painting shop
  - iron warehouse
  - seafood packing facility, etc.

#### Recommendations:



#### Beanlandia







#### Thank You!



Adam Tatar: atatar@norpc.org