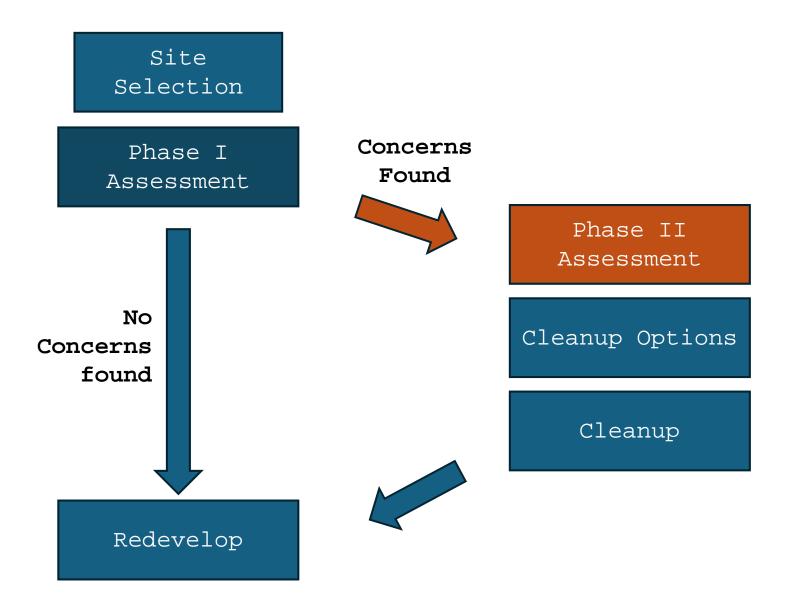

### Brownfield Redevelopment

#### Phase I includes:

- Review of historical records
- Interviews with property owners
- Site Reconnaissance
- Findings & Recommendations

# Findings:

#### Recommendations: