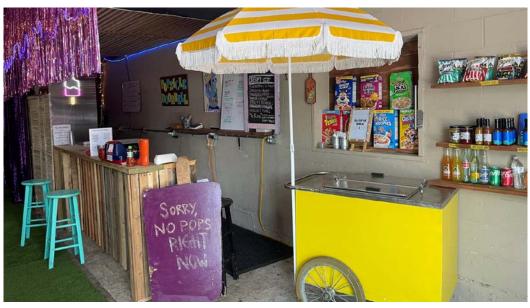

#### Phase I Environmental Assessment

Former Giordano Furniture Warehouse / Beanlandia

Adam Tatar, Economic Development Manager Regional Planning Commission atatar@norpc.org

#### Former Giordano Furniture Warehouse

- 3300 Royal Street
- New Orleans, LA
- Bywater Neighborhood









# Overview

#### Legend





#### The Vision...



### Brownfield Redevelopment



#### Phase I includes:

- Review of historical records
- Interviews with property owners
- Site Reconnaissance
- Findings & Recommendations









# Findings:

## Soil & ground water concerns from:

- machinery and paint/varnish spraying
- railroad ties on the property
- adjacent uses
  - auto body & painting shop
  - iron warehouse
  - seafood packing facility, etc.

#### Recommendations:



#### Beanlandia







#### Thank You!



Adam Tatar: atatar@norpc.org