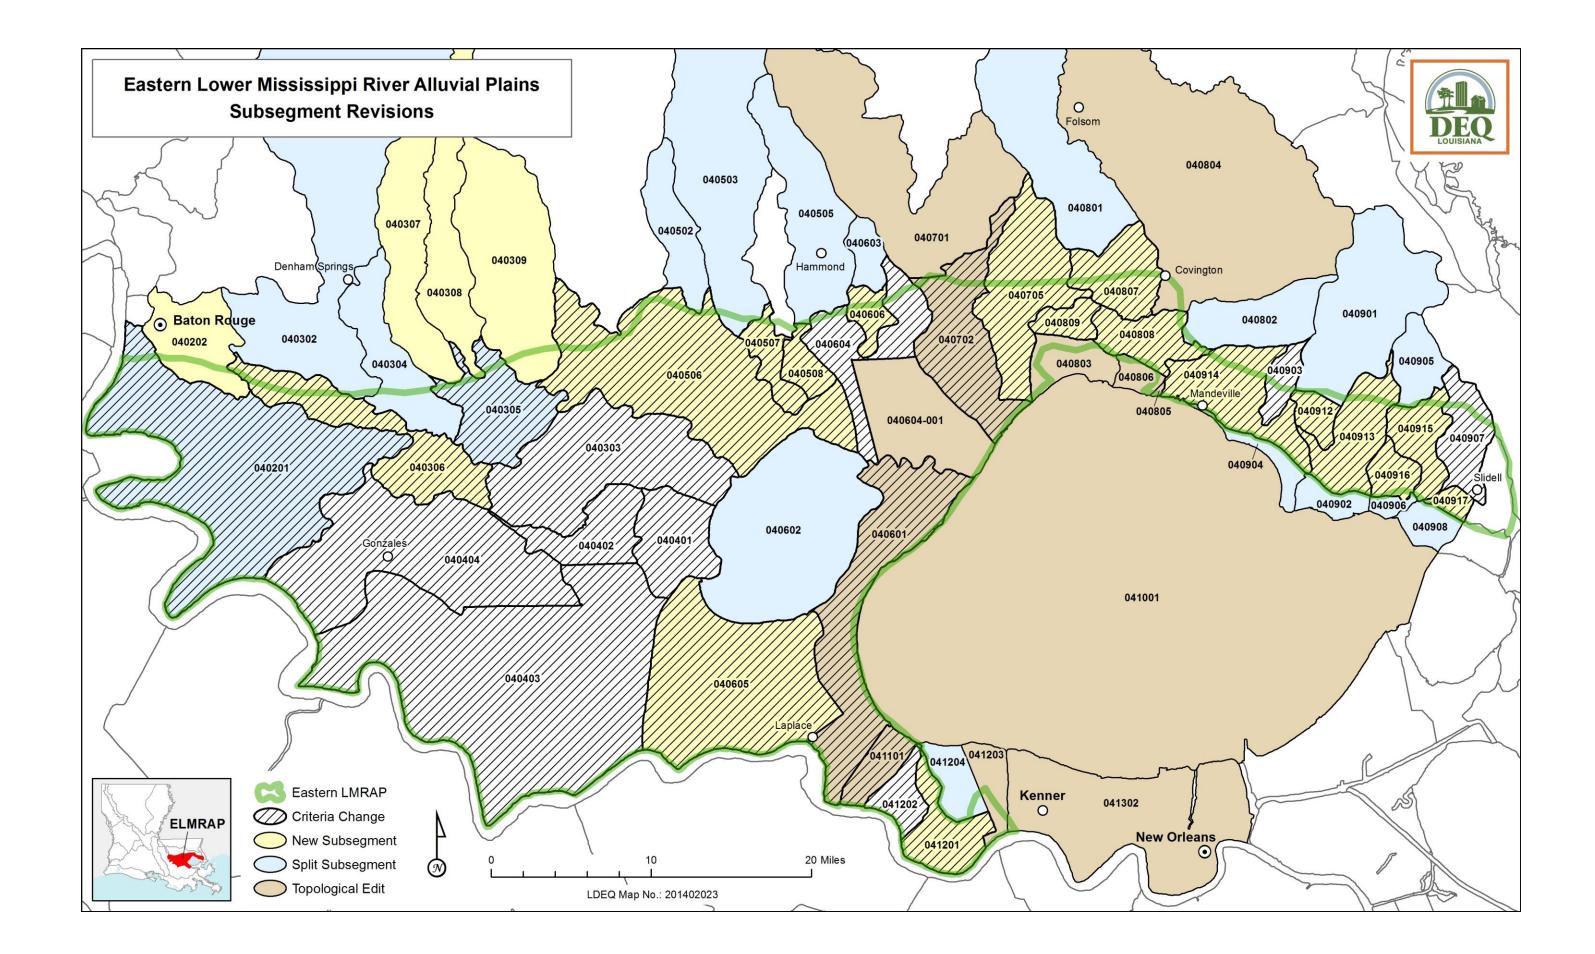

## EXPLANATION OF SUBSEGMENT REVISIONS IN LOWER MISSISSIPPI RIVER ALLUVIAL PLAINS, SOUTHERN PLAINS TERRACE AND FLATWOODS, AND COASTAL DELTAIC MARSHES ECOREGIONS

| Revised<br>Subsegment<br>Number | Current<br>Subsegment<br>Number | Name                           | Revised Description                                                                              | Subsegment Revision(s)                                                       |
|---------------------------------|---------------------------------|--------------------------------|--------------------------------------------------------------------------------------------------|------------------------------------------------------------------------------|
| 040201                          | LA040201_00                     | Bayou Manchac                  | Bayou Manchac—From headwaters to<br>Amite River                                                  | Split along Baton Rouge Fault to exclude SPTF drainage. DO criteria revised. |
| 040202                          | LA040201_00                     | Ward Creek                     | Ward Creek—From headwaters to<br>confluence with Dawson Creek                                    | Split along Baton Rouge Fault to exclude LMRAP drainage.                     |
| 040302                          | LA040302_00                     | Amite River                    | Amite River—From La. Highway 37 to<br>LMRAP Ecoregion boundary                                   | Split near Clay Cut Bayou to exclude LMRAP drainage.                         |
| 040303                          | LA040303_00                     | Amite River                    | No change                                                                                        | DO criteria revised.                                                         |
| 040305                          | LA040305_00                     | Colyell Bay                    | Colyell Bay; includes Colyell Creek and<br>Middle Colyell Creek—From Hood Road to<br>Colyell Bay | Split near Hood Road to exclude SPTF drainage. DO criteria revised.          |
| 040306                          | LA040302_00                     | Amite River                    | Amite River—From LMRAP Ecoregion boundary to Amite River Diversion Canal                         | Split near Clay Cut Bayou to exclude SPTF drainage. DO criteria revised.     |
| 040307                          | LA040305_00                     | West Colyell Creek             | West Colyell Creek—From headwaters to<br>Hood Road                                               | Split off from 040305 near Hood Road to exclude SPTF drainage.               |
| 040308                          | LA040305_00                     | Middle Coyell<br>Creek         | Middle Colyell Creek—From headwaters to<br>Hood Road                                             | Split off from 040305 near Hood Road to exclude SPTF drainage.               |
| 040309                          | LA040305_00                     | Colyell Creek                  | Colyell Creek—From headwaters to<br>confluence with, and including, Little Colyell<br>Creek      | Split off from 040305 near Hood Road to exclude SPTF drainage.               |
| 040401                          | LA040401_00                     | Blind River                    | No change                                                                                        | DO criteria revised.                                                         |
| 040402                          | LA040402_00                     | Amite River<br>Diversion Canal | No change                                                                                        | DO criteria revised.                                                         |
| 040403                          | LA040403_00                     | Blind River                    | No change                                                                                        | DO criteria revised.                                                         |

| Revised<br>Subsegment<br>Number | Current<br>Subsegment<br>Number | Name                    | Revised Description                                                                                                                        | Subsegment Revision(s)                                                                          |
|---------------------------------|---------------------------------|-------------------------|--------------------------------------------------------------------------------------------------------------------------------------------|-------------------------------------------------------------------------------------------------|
| 040404                          | LA040404 00                     | New River               | No change                                                                                                                                  | DO criteria revised.                                                                            |
| 040502                          | LA040502_00                     | Blood River             | Blood River—From headwaters to George<br>White Road                                                                                        | Isolated Blood River drainage from Tickfaw River<br>subsegment, placed in SPTF.                 |
| 040503                          | LA040503_00                     | Natalbany River         | Natalbany River—From headwaters to La.<br>Highway 22                                                                                       | Split at La. Highway 22 to exclude drainage in LMRAP.                                           |
| 040505                          | LA040505_00                     | Ponchatoula Creek       | Ponchatoula Creek—From headwaters to<br>La. Highway 22                                                                                     | Split at La. Highway 22 to exclude drainage in LMRAP.                                           |
| 040506                          | LA040502_00                     | Tickfaw River           | Tickfaw River—From La. Highway 42 to Lake<br>Maurepas                                                                                      | Removed Blood River drainage from subsegment. DO criteria revised.                              |
| 040507                          | LA040503_00                     | Natalbany River         | Natalbany River—From La. Highway 22 to<br>Tickfaw River                                                                                    | Split at La. Highway 22 to exclude drainage in SPTF. DO criteria revised.                       |
| 040508                          | LA040505_00                     | Ponchatoula Creek       | Ponchatoula Creek— From La. Highway 22<br>to Natalbany River                                                                               | Split at La. Highway 22 to exclude drainage in SPTF. DO criteria revised.                       |
| 040601                          | LA040601_00                     | Pass Manchac            | Pass Manchac—From Lake Maurepas to<br>Lake Pontchartrain; includes interlacustrine<br>waters from North Pass to Mississippi River<br>levee | Littoral edge edited to reflect 2010 NAIP Lake<br>Pontchartrain shoreline. DO criteria revised. |
| 040602                          | LA040602_00                     | Lake Maurepas           | Lake Maurepas                                                                                                                              | Split to isolate Mississippi Bayou and associated canals from Lake Maurepas.                    |
| 040603                          | LA040603_00                     | Selsers Creek           | Selsers Creek—From headwaters to Sisters<br>Road                                                                                           | Split to exclude drainage in LMRAP.                                                             |
| 040604                          | LA040604_00                     | South Slough            | South Slough; includes Anderson Canal to<br>Interstate Highway 55 borrow pit canal                                                         | DO criteria revised.                                                                            |
| 040604-001                      | LA040604_001                    | South Slough<br>Wetland | No change                                                                                                                                  | Littoral edge edited to reflect 2010 NAIP Lake<br>Pontchartrain shoreline.                      |

| Revised<br>Subsegment<br>Number | Current<br>Subsegment<br>Number | Name                             | Revised Description                                                                                      | Subsegment Revision(s)                                                                                                                                                                                          |
|---------------------------------|---------------------------------|----------------------------------|----------------------------------------------------------------------------------------------------------|-----------------------------------------------------------------------------------------------------------------------------------------------------------------------------------------------------------------|
| 040605                          | LA040602_00                     | Mississippi Bayou                | Mississippi Bayou and associated canals;<br>includes Dutch Bayou, Reserve Relief Canal<br>and Hope Canal | Split to isolate Lake Maurepas. DO criteria revised.                                                                                                                                                            |
| 040606                          | LA040603_00                     | Selsers Creek                    | Selsers Creek—From Sisters Road to South<br>Slough                                                       | Split to exclude drainage in SPTF. DO criteria revised.                                                                                                                                                         |
| 040701                          | LA040701_00                     | Tangipahoa River                 | No change                                                                                                | Boundary with 040702 adjusted to Interstate Highway 12 alignment.                                                                                                                                               |
| 040702                          | LA040702_00                     | Tangipahoa River                 | No change                                                                                                | Boundary with 040701 adjusted to Interstate Highway 12<br>alignment; littoral edge edited to reflect 2010 NAIP Lake<br>Pontchartrain shoreline, split to exclude Bedico Creek<br>drainage. DO criteria revised. |
| 040705                          | LA040702_00                     | Bedico Creek                     | Bedico Creek—From headwaters to<br>Tangipahoa River                                                      | Split to exclude Tangipahoa River drainage. DO criteria revised.                                                                                                                                                |
| 040801                          | LA040801_00                     | Tchefuncte River                 | Tchefuncte River—From headwaters to US<br>Highway 190; includes tributaries (Scenic)                     | Split to exclude LMRAP drainage.                                                                                                                                                                                |
| 040802                          | LA040802_00                     | Ponchitolawa<br>Creek            | Ponchitolawa Creek—From headwaters to<br>US Highway 190 (Scenic)                                         | Split to exclude LMRAP drainage.                                                                                                                                                                                |
| 040803                          | LA040803_00                     | Tchefuncte River                 | No change                                                                                                | Northern boundary adjusted to exclude the high relief near<br>La. Highway 22.                                                                                                                                   |
| 040804                          | LA040804_00                     | Bogue Falaya River               | No change                                                                                                | Edited to include drainage previously attributed to 040801,<br>Tchefuncte River.                                                                                                                                |
| 040805                          | LA040805_00                     | Chinchuba Swamp<br>Wetland       | No change                                                                                                | Littoral edge edited to reflect 2010 NAIP Lake<br>Pontchartrain shoreline.                                                                                                                                      |
| 040806                          | <br>LA040806_00                 | East Tchefuncte<br>Marsh Wetland | No change                                                                                                | Littoral edge edited to reflect 2010 NAIP Lake<br>Pontchartrain shoreline.                                                                                                                                      |

| Revised<br>Subsegment<br>Number | Current<br>Subsegment<br>Number | Name             | Revised Description                                                                             | Subsegment Revision(s)                                                                                                    |
|---------------------------------|---------------------------------|------------------|-------------------------------------------------------------------------------------------------|---------------------------------------------------------------------------------------------------------------------------|
| 040807                          | LA040801_00                     | Tchefuncte River | Tchefuncte River—From US Highway 190 to<br>Bogue Falaya River; includes tributaries<br>(Scenic) | Split to exclude SPTF drainage; adjusted eastern boundary<br>to exclude Bogue Falaya River drainage. DO criteria revised. |
| 040808                          | LA040802_00                     | Tchefuncte River | Tchefuncte River–From Bogue Falaya River<br>to La. Highway 22 (Scenic)                          | Split to exclude Black River drainage, Ponchitolawa Creek<br>SPTF. DO criteria revised.                                   |
| 040809                          | LA040802_00                     | Black River      | Black River—From headwaters to La.<br>Highway 22                                                | Black River does not drain into Tchefuncte River in this subsegment; isolated to its own drainage. DO criteria revised.   |
| 040901                          | LA040901_00                     | Bayou LaCombe    | Bayou LaCombe—From headwaters to<br>Interstate Highway 12 (Scenic)                              | Split to exclude LMRAP drainage.                                                                                          |
| 040902                          | LA040902_00                     | Bayou LaCombe    | Bayou LaCombe—From CDM Ecoregion<br>boundary to Lake Pontchartrain (Scenic)<br>(Estuarine)      | Split to exclude LMRAP drainage.                                                                                          |
| 040903                          | LA040903_00                     | Bayou Cane       | Bayou Cane— From headwaters to US<br>Highway 190 (Scenic)                                       | DO criteria revised.                                                                                                      |
| 040904                          | LA040904_00                     | Bayou Cane       | Bayou Cane—From CDM Ecoregion<br>boundary to Lake Pontchartrain (Scenic)<br>(Estuarine)         | Split to exclude LMRAP drainage.                                                                                          |
| 040905                          | LA040905_00                     | Bayou Liberty    | Bayou Liberty—From headwaters to LMRAP<br>Ecoregion boundary                                    | Split to exclude LMRAP drainage.                                                                                          |
| 040906                          | LA040906_00                     | Bayou Liberty    | Bayou Liberty—From La. Highway 433 to<br>Bayou Bonfouca; includes Bayou de Chien<br>(Estuarine) | Split to exclude LMRAP drainage.                                                                                          |
| 040907                          | LA040907_00                     | Bayou Bonfouca   | No change                                                                                       | DO criteria revised.                                                                                                      |
| 040908                          | LA040908_00                     | Bayou Bonfouca   | Bayou Bonfouca—From CDM Ecoregion<br>boundary to Lake Pontchartrain (Estuarine)                 | Split to exclude LMRAP drainage.                                                                                          |

| Revised<br>Subsegment<br>Number | Current<br>Subsegment<br>Number | Name                     | Revised Description                                                                    | Subsegment Revision(s)                                                                                                                         |
|---------------------------------|---------------------------------|--------------------------|----------------------------------------------------------------------------------------|------------------------------------------------------------------------------------------------------------------------------------------------|
| 040912                          | LA040901_00                     | Bayou LaCombe            | Bayou LaCombe—From Interstate Highway<br>12 to US Highway 190 (Scenic)                 | Split to exclude SPTF drainage. DO criteria revised.                                                                                           |
| 040913                          | LA040902_00                     | Bayou LaCombe            | Bayou LaCombe—From US Highway 190 to<br>CDM Ecoregion boundary (Scenic)<br>(Estuarine) | Split to exclude CDM drainage. DO criteria revised.                                                                                            |
| 040914                          | LA040904_00                     | Bayou Cane               | Bayou Cane—From US Highway 190 to CDM<br>Ecoregion boundary (Scenic) (Estuarine)       | Split to exclude CDM drainage. DO criteria revised.                                                                                            |
| 040915                          | LA040905_00                     | Bayou Liberty            | Bayou Liberty—From LMRAP Ecoregion<br>boundary to La. Highway 433                      | Split to exclude SPTF drainage. DO criteria revised.                                                                                           |
| 040916                          | LA040906_00                     | Bayou Paquet             | Bayou Paquet—From headwaters to Bayou<br>Liberty (Estuarine)                           | Split to isolate Bayou Paquet LMRAP drainage from Bayou<br>Liberty LMRAP drainage (confluence in CDM). DO criteria<br>revised.                 |
| 040917                          | LA040908_00                     | Bayou Bonfouca           | Bayou Bonfouca—From La. Highway 433 to<br>CDM Ecoregion boundary (Estuarine)           | Split to exclude CDM drainage. DO criteria revised.                                                                                            |
| 041001                          | LA041001_00                     | Lake Pontchartrain       | No change                                                                              | Littoral edge edited to reflect 2010 NAIP Lake<br>Pontchartrain shoreline, Edited to correct topological error<br>- loop with adjacent 041302. |
| 041101                          | LA041101_00                     | Bonnet Carre<br>Spillway | No change                                                                              | Littoral edge edited to reflect 2010 NAIP Lake<br>Pontchartrain shoreline. DO criteria revised.                                                |
| 041201                          | LA041201_00                     | Bayou Labranche          | Bayou Labranche—From headwaters to<br>Lake Pontchartrain (Scenic) (Estuarine)          | Split to exclude CDM drainage. DO criteria revised.                                                                                            |
| 041202                          | LA041202_00                     | Bayou Trepagnier         | No change                                                                              | DO criteria revised.                                                                                                                           |
| 041203                          | LA041203_00                     | Duncan Canal             | No change                                                                              | Edited to correct topological error - loop at NW corner/Lake Pontchartrain.                                                                    |
| 041204                          | <br>LA041201_00                 | Bayou Traverse           | Bayou Traverse—From headwaters to<br>LMRAP Ecoregion boundary (Estuarine)              | Split to exclude LMRAP drainage.                                                                                                               |

| Revised<br>Subsegment<br>Number | Current<br>Subsegment<br>Number | Name                                                                                         | Revised Description | Subsegment Revision(s)                                              |
|---------------------------------|---------------------------------|----------------------------------------------------------------------------------------------|---------------------|---------------------------------------------------------------------|
| 041302                          | LA041302 00                     | Lake Pontchartrain<br>Drainage Canals in<br>Jefferson and<br>Orleans Parishes<br>(Estuarine) | No change           | Edited to correct topological error - loop with adjacent<br>041001. |