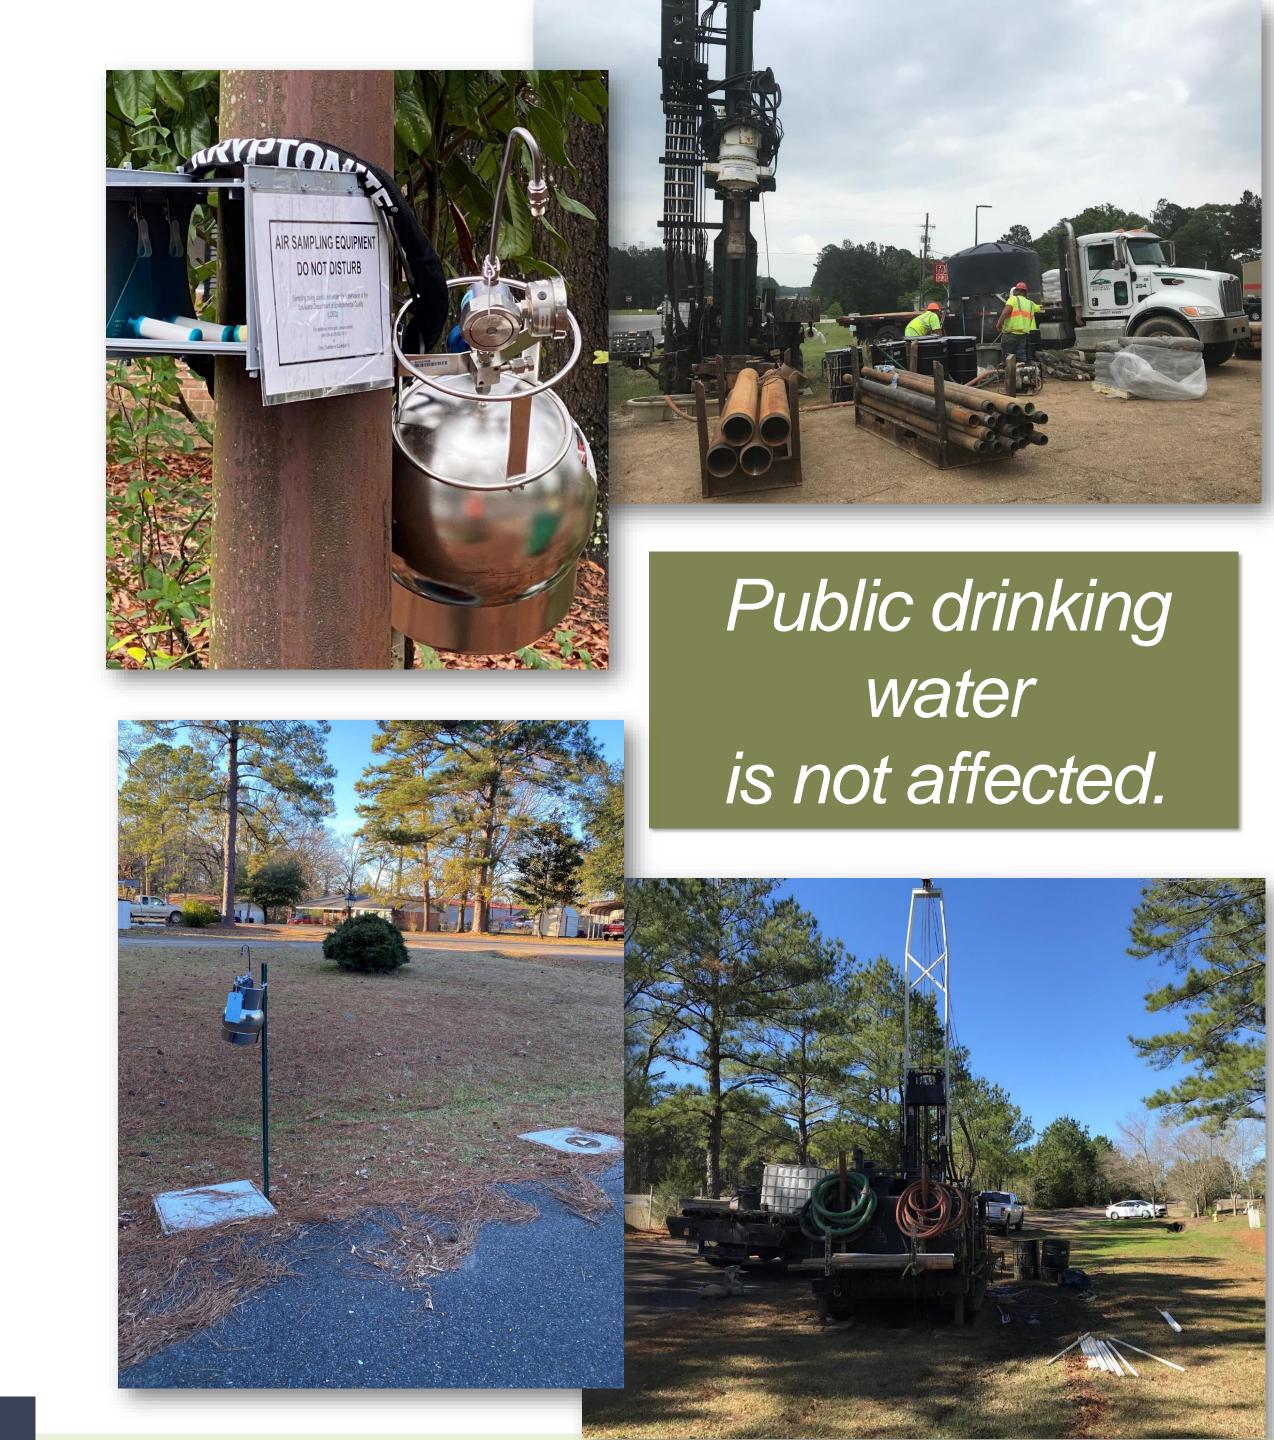

## Project Overview

- Environmental assessment and monitoring is underway in:
  - Aurora Park (Rapides Parish)
  - Timber Trails/Fairway East (Rapides Parish)
  - Gray Stone Subdivision (Grant Parish)

- Focused on:
  - Soil (Onsite)
  - Groundwater (Onsite and Offsite)
  - Soil gas (Onsite and Offsite)
  - Indoor air (in selected nearby properties)
  - Ambient (outdoor) air

## Project Progress

180 Indoor Air Samples

304 Ambient Air Samples

551 Groundwater Samples

162 Soil Gas Samples

530 Soil Samples

## Looking Ahead

Dresser, LLC Pineville Project

Public drinking water is not affected

Continued monitoring and remediation

We're working closely with LDEQ, LDH, elected officials, and local residents