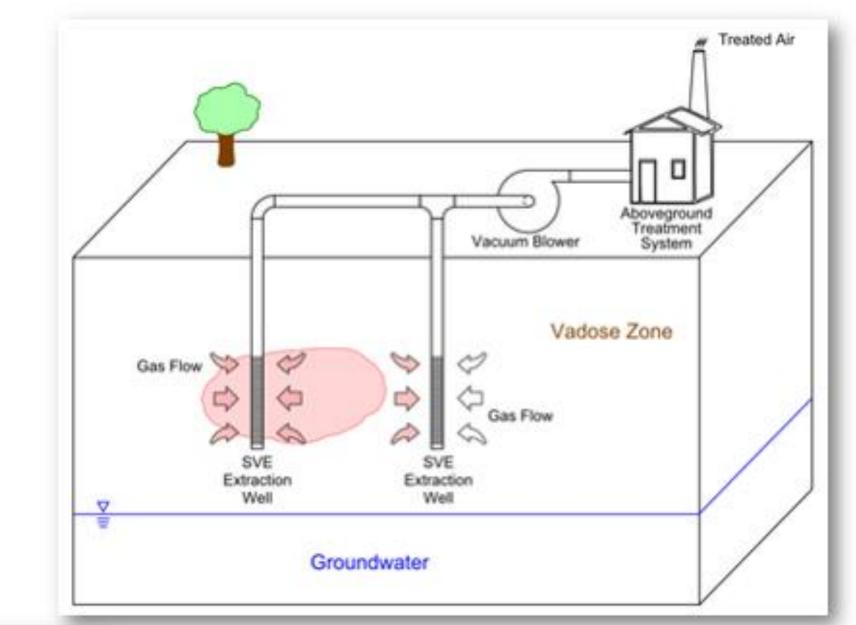

### Techniques include:

- Excavation of Soils at Dresser Facility (Onsite)
- In-situ treatments Onsite
- Soil Vapor Extraction (SVE)
  Onsite & Offsite