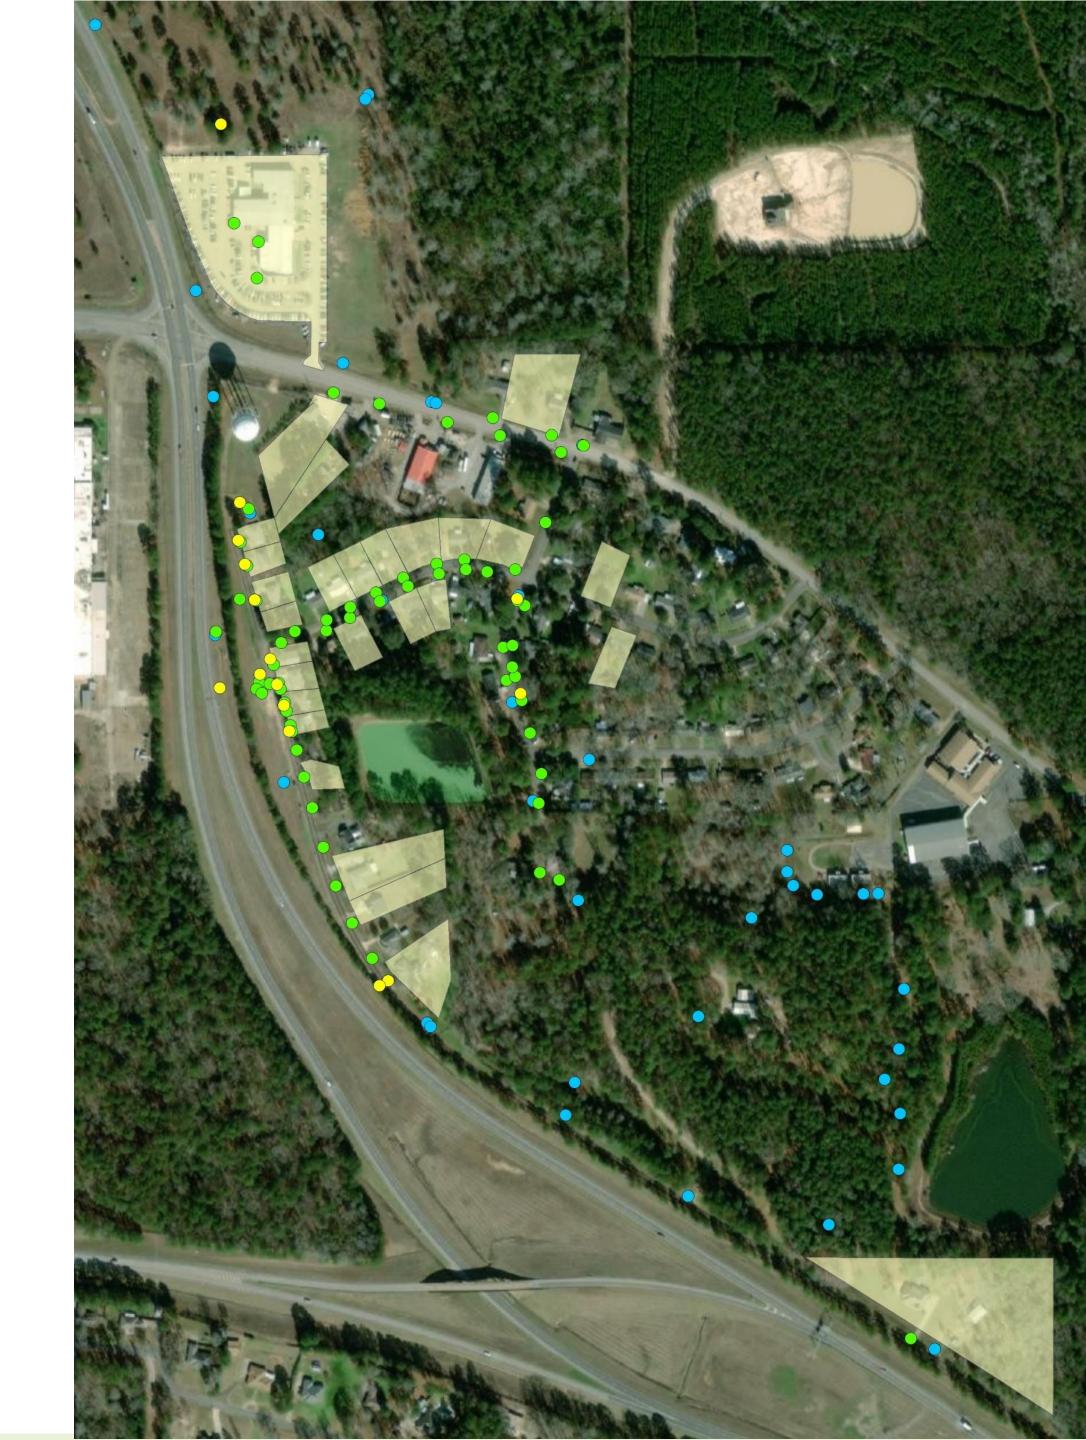

### Gray Stone Subdivision

#### By the numbers

- 92 groundwater monitoring points
- 28 soil vapor monitoring points
- 21 homes tested

#### Current Status

- Groundwater delineation is nearing completion
- Additional groundwater and soil vapor samples will be obtained in Kaylie Lane, a portion of Gray's Creek Road and Dogwood Road areas
- Indoor air sampling is ongoing