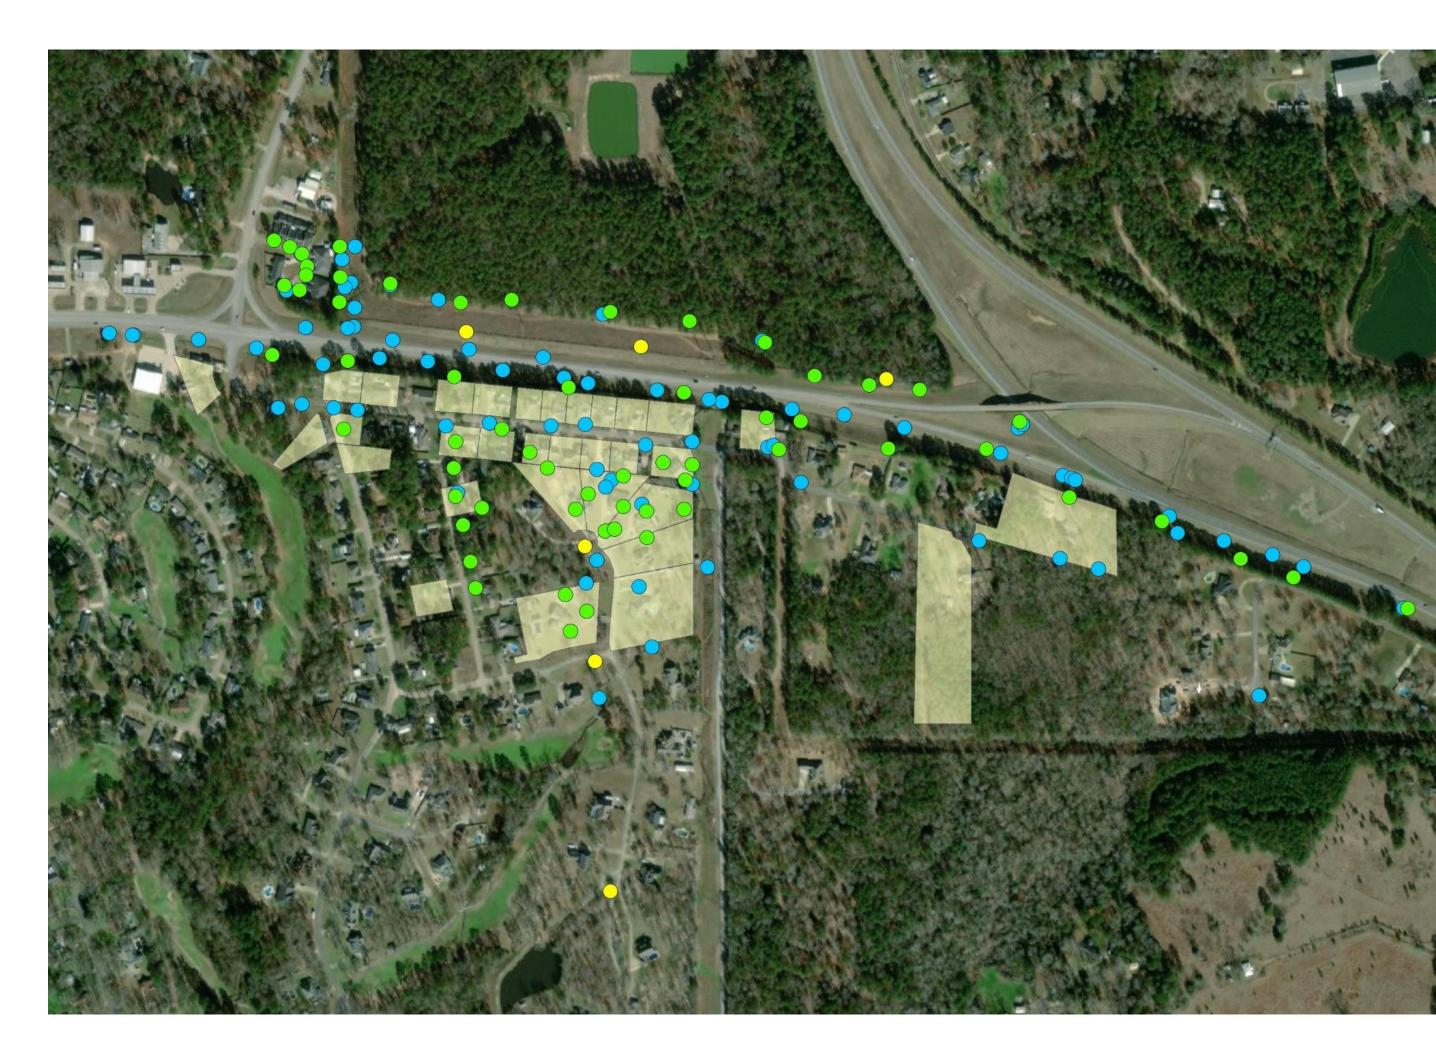

### Timber Trails/Fairway East

#### By the numbers

- 77 groundwater monitoring points
- o 62 soil vapor monitoring points
- o 32 homes tested

#### Current Status

- Groundwater delineation is complete
- Additional Soil Vapor points are pending
- Indoor air quality testing is ongoing