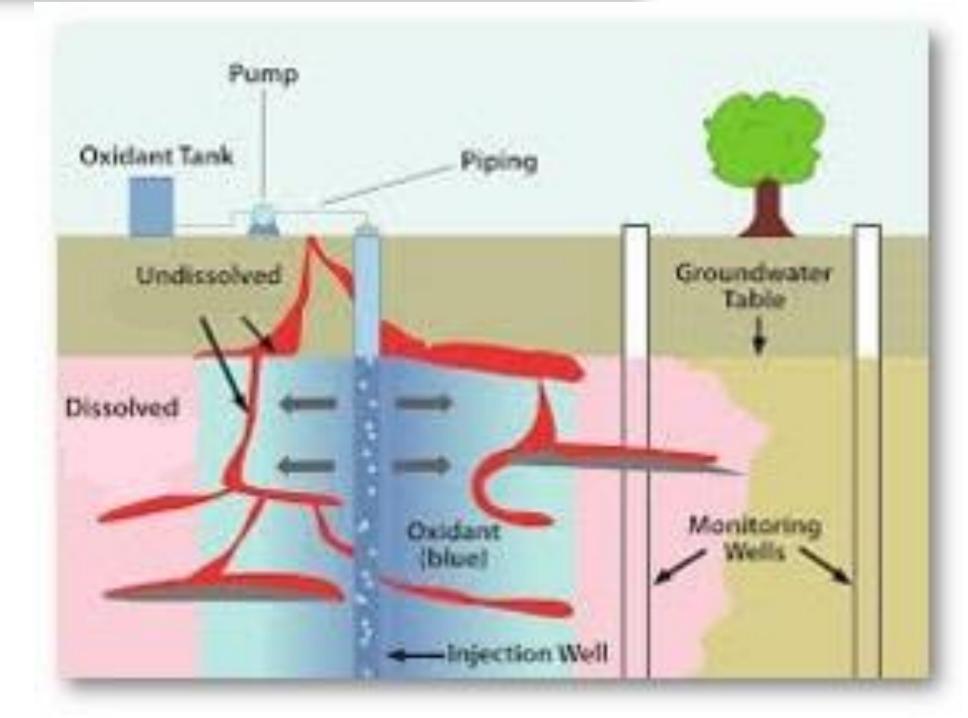

### Techniques include:

- Excavation of Soils at Dresser Facility (Onsite)
- In-situ treatments Onsite
- Soil Vapor Extraction (SVE)
  Onsite & Offsite