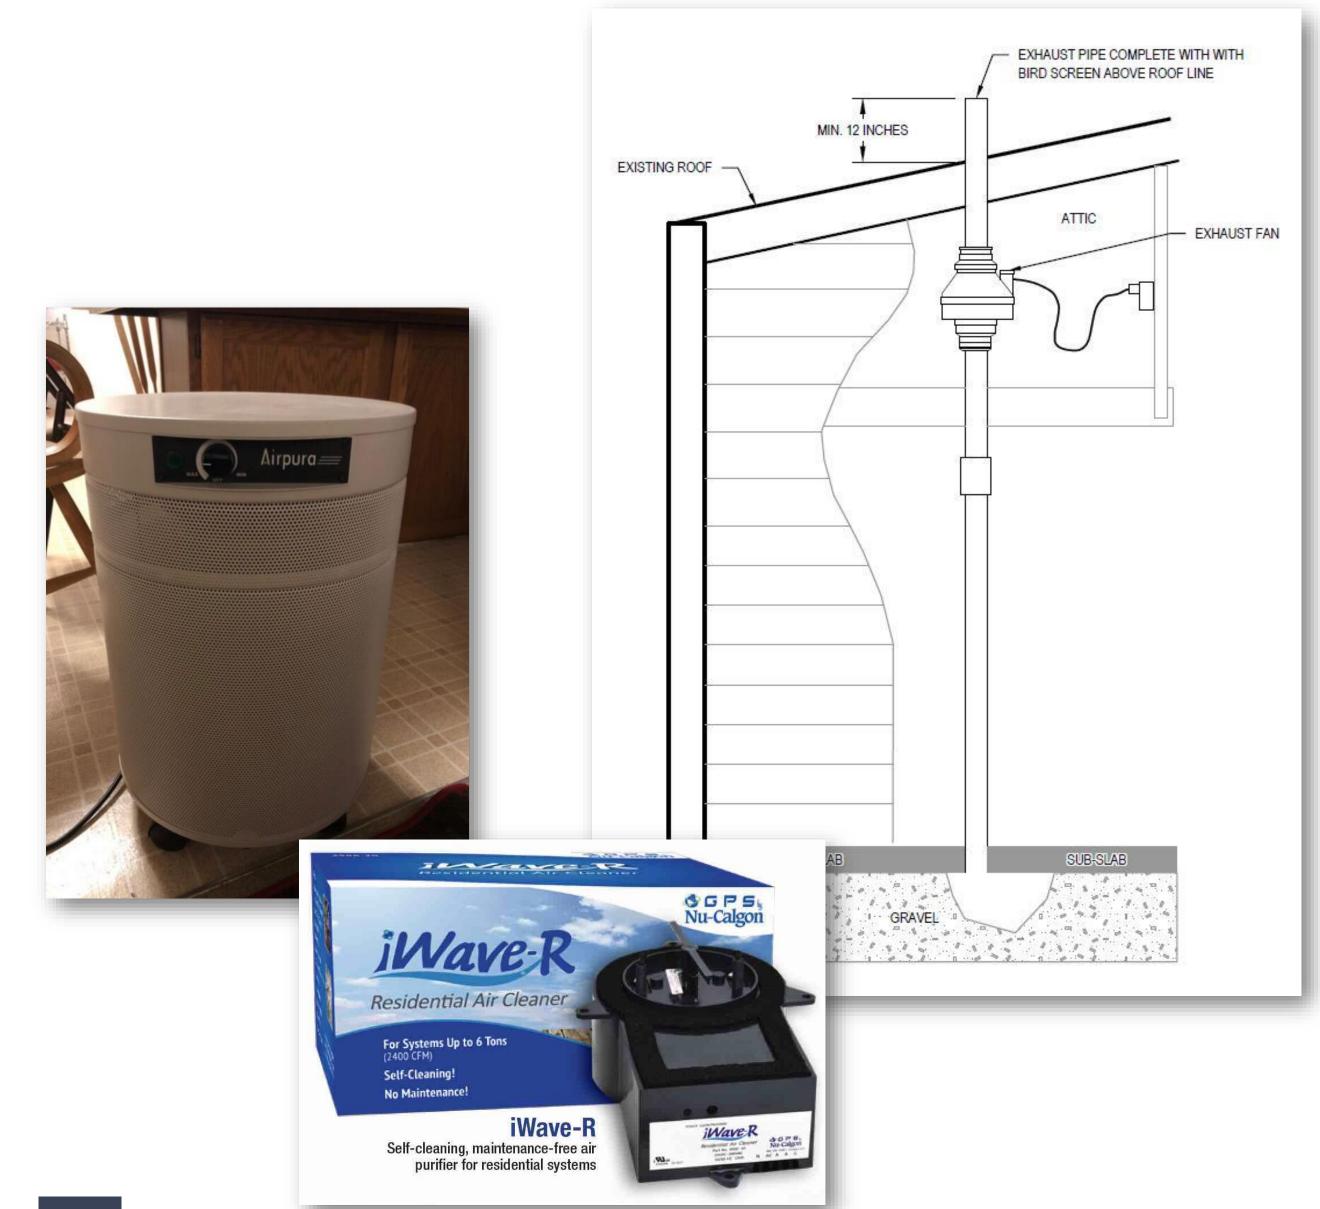

## Vapor Intrusion Mitigation

### Options may include:

- Air Purifiers
- I-Wave System
- Sub Slab Depressurization systems

#### Path Forward

- Conduct additional indoor air monitoring as needed
- Maintain air purifiers to ensure indoor air quality
- Install I-Wave systems or sub slab depressurization systems, if needed