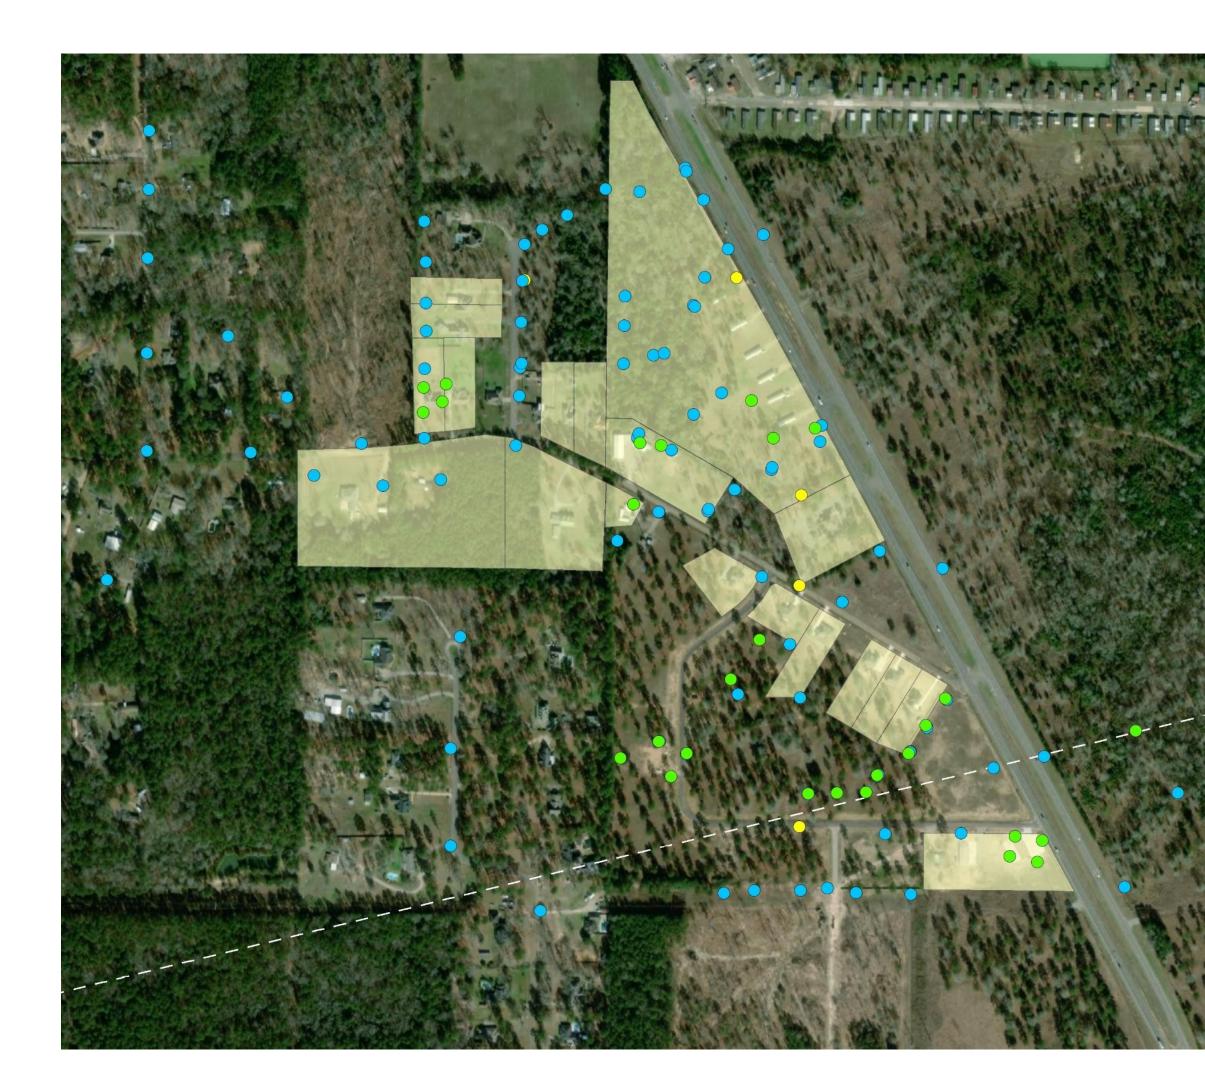

## Project Overview

- Environmental assessment and monitoring is underway in:
  - Aurora Park (Rapides Parish)
  - Timber Trails/Fairway East (Rapides Parish)
  - Gray Stone Subdivision (Grant Parish)

- Focused on:
  - Soil (Onsite)
  - Groundwater (Onsite and Offsite)
  - Soil gas (Onsite and Offsite)
  - Indoor air (in selected nearby properties)
  - Ambient (outdoor) air

## Project Progress

180 Indoor Air Samples

304 Ambient Air Samples

551 Groundwater Samples

162 Soil Gas Samples

530 Soil Samples

### Aurora Park

### Timber Trails/Fairway East

### Gray Stone Subdivision