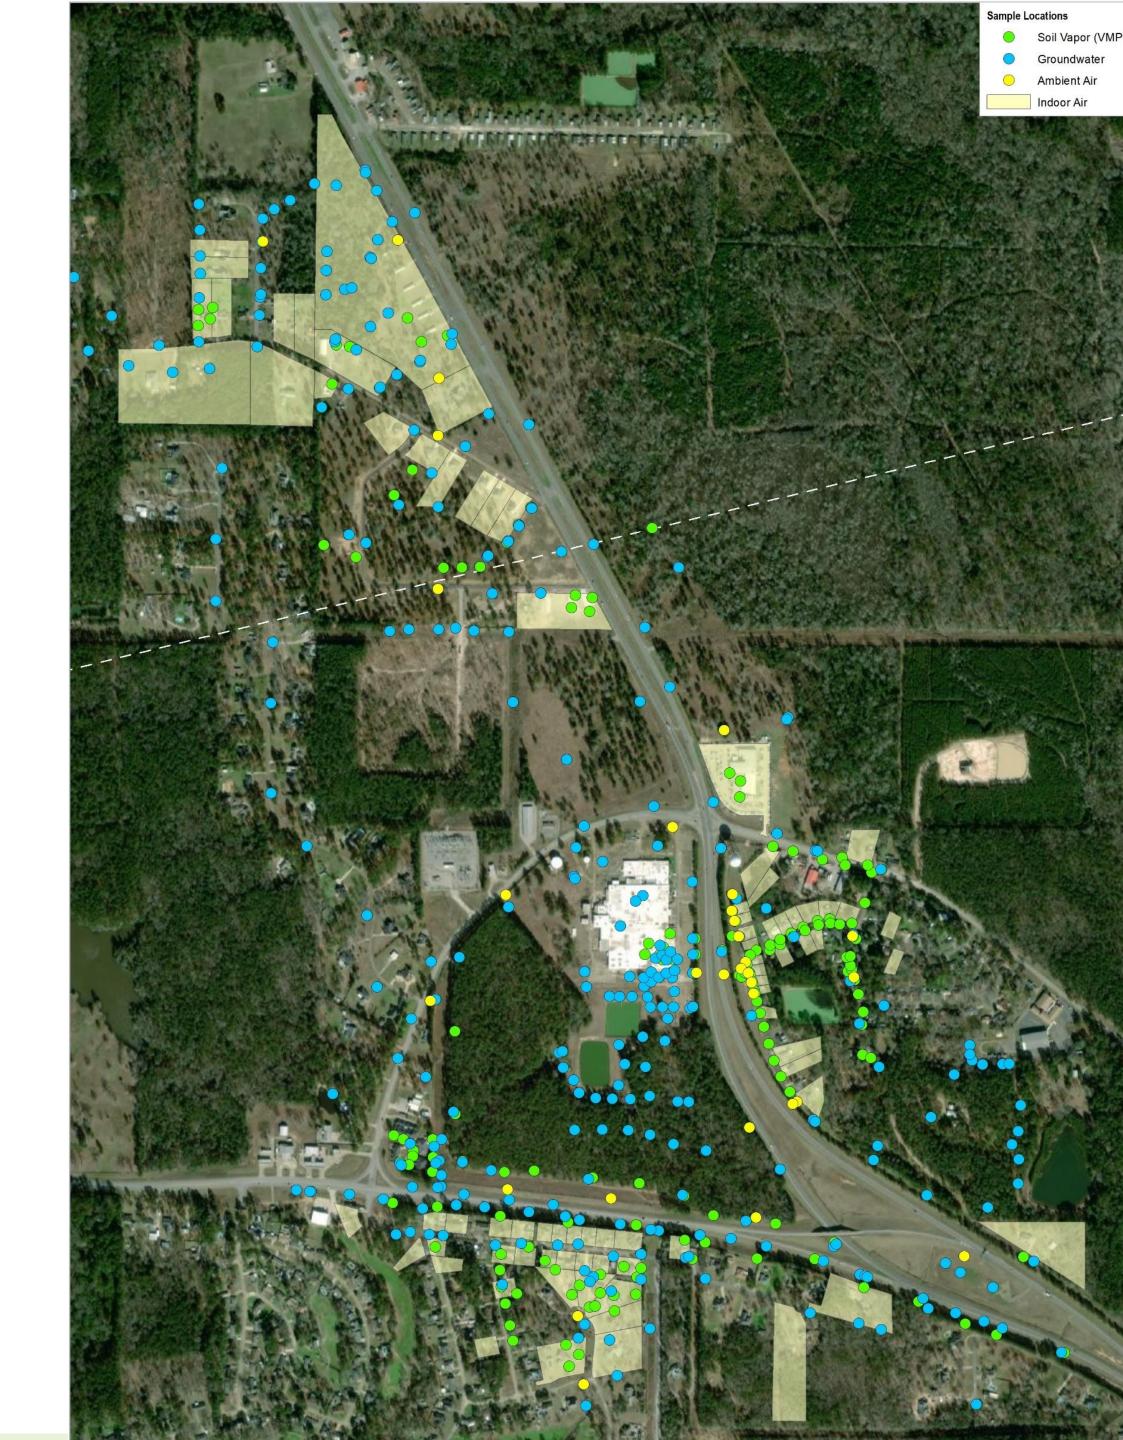

## Project Overview

- Environmental assessment and monitoring is underway in:
  - Aurora Park (Rapides Parish)
  - Timber Trails/Fairway East (Rapides Parish)
  - Gray Stone Subdivision (Grant Parish)

- Focused on:
  - Soil (Onsite)
  - Groundwater (Onsite and Offsite)
  - Soil gas (Onsite and Offsite)
  - Indoor air (in selected nearby properties)
  - Ambient (outdoor) air

## Project Progress

180 Indoor Air Samples

304 Ambient Air Samples

551 Groundwater Samples

162 Soil Gas Samples

530 Soil Samples

### Aurora Park

#### By the numbers

- o 39 groundwater monitoring points
- o 67 soil vapor monitoring points
- 33 homes tested

#### Current Status

- Groundwater delineation is complete
- Additional soil vapor monitoring points are pending
- Indoor air quality testing is complete for the initial survey

### Timber Trails/Fairway East

#### By the numbers

- 77 groundwater monitoring points
- o 62 soil vapor monitoring points
- o 32 homes tested

#### Current Status

- Groundwater delineation is complete
- Additional Soil Vapor points are pending
- Indoor air quality testing is ongoing

### Gray Stone Subdivision

#### By the numbers

- 92 groundwater monitoring points
- 28 soil vapor monitoring points
- 21 homes tested

#### Current Status

- Groundwater delineation is nearing completion
- Additional groundwater and soil vapor samples will be obtained in Kaylie Lane, a portion of Gray's Creek Road and Dogwood Road areas
- Indoor air sampling is ongoing