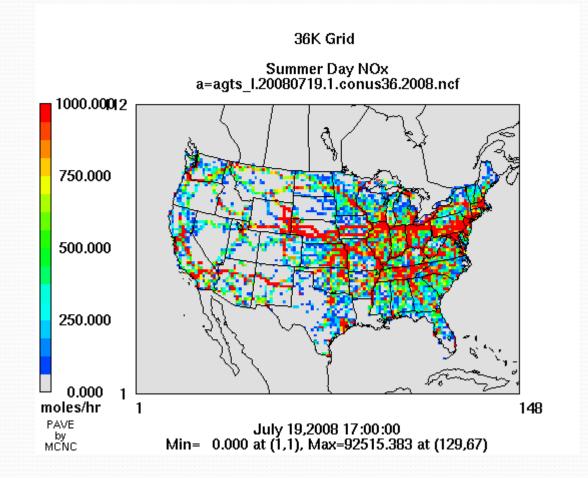

Mobile
  - Shipping

### **Modeling Domain**





12 km: 172 x 154 dot points (-360, -1656) to (1692, 180)

04 km: 229 x 139 dot points ( 48, -1248) to ( 960, -696)

#### 11/20/2012

Slide 2

## **Inventory Outside Louisiana**

- 2008 NEIv2.0
  - Area Sources
  - Non-Road Mobile Sources
  - Non-CEM Point Sources
  - Shipping
- 2008 Hourly CEM
  - CEM reporting Sources
- MOVES On-Road Mobile Source
- Other Categories
  - Canada (Environment Canada 2006)
  - Mexico (Mexico National 1999 to 2008 projection)

# 2008 NEIv2.0

- 2008 NEIv2.0 Updates:
  - Revised Spatial Surrogates
  - Area Source Categories
    - Residential Wood Combustion
    - Railroad
    - Inland Marine
  - Nonroad
    - Monthly NONROAD modeled Emissions

# 2008NElv2 NonRoad Sources



11/20/2012

# 2008NElv2 Area Sources



11/20/2012

## **MOVES Mobile Sources**

- MOVES 2010a
- Outside Louisiana
  - Inventory Mode
  - County level representative days
    - Weekday and Weekend Day per Month

# **MOVES On-Road Sources**



11/20/2012