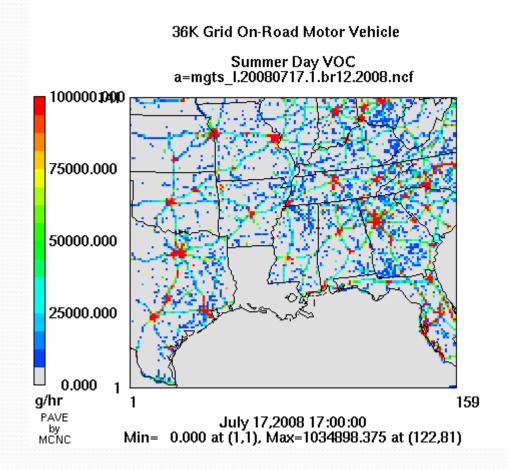

## **MOVES Mobile Sources**

- MOVES 2010a
- Outside Louisiana
  - Inventory Mode
  - County level representative days
    - Weekday and Weekend Day per Month