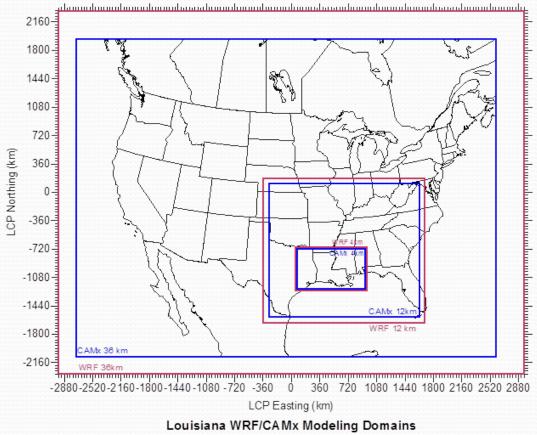

### **Modeling Domain**

12 km: 172 x 154 dot points (-360, -1656) to (1692, 180)

04 km: 229 x 139 dot points ( 48, -1248) to ( 960, -696)