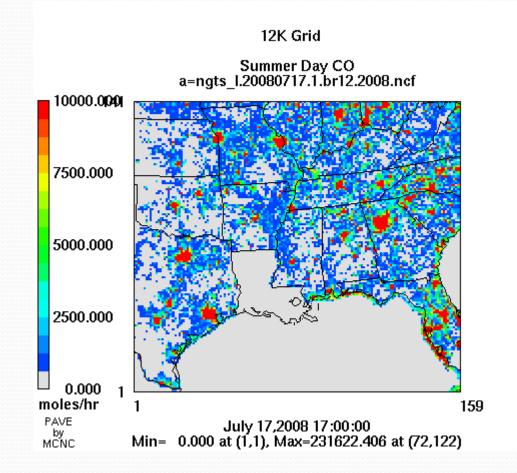

- Area
  - Non-Road Mobile
  - On-Road Mobile
  - Shipping

### **Modeling Domain**





12 km: 172 x 154 dot points (-360, -1656) to (1692, 180)

04 km: 229 x 139 dot points ( 48, -1248) to ( 960, -696)

#### 11/20/2012

Slide 2

## **Inventory Outside Louisiana**

- 2008 NEIv2.0
  - Area Sources
  - Non-Road Mobile Sources
  - Non-CEM Point Sources
  - Shipping
- 2008 Hourly CEM
  - CEM reporting Sources
- MOVES On-Road Mobile Source
- Other Categories
  - Canada (Environment Canada 2006)
  - Mexico (Mexico National 1999 to 2008 projection)

# 2008 NEIv2.0

- 2008 NEIv2.0 Updates:
  - Revised Spatial Surrogates
  - Area Source Categories
    - Residential Wood Combustion
    - Railroad
    - Inland Marine
  - Nonroad
    - Monthly NONROAD modeled Emissions

# 2008NElv2 NonRoad Sources



11/20/2012

# 2008NElv2 Area Sources



11/20/2012

## **MOVES Mobile Sources**

- MOVES 2010a
- Outside Louisiana
  - Inventory Mode
  - County level representative days
    - Weekday and Weekend Day per Month

# **MOVES On-Road Sources**



11/20/2012