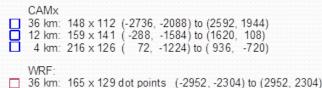

### **Modeling Domain**

12 km: 172 x 154 dot points (-360, -1656) to (1692, 180)

04 km: 229 x 139 dot points ( 48, -1248) to ( 960, -696)